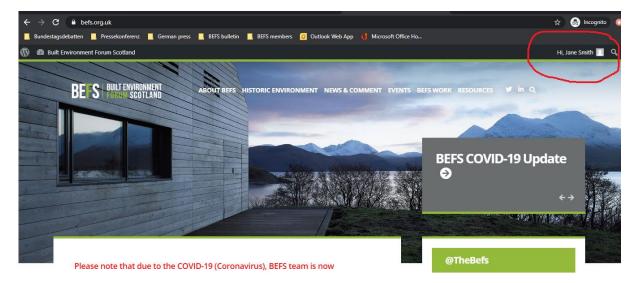

6. Once logged in, you will see BEFS homepage. In the top right-hand corner, you will find that you are now logged in with a personal profile. Your personal profile can be edited at any time by clicking on the 'Hi, xxxx' tab and 'Edit My Profile' link.