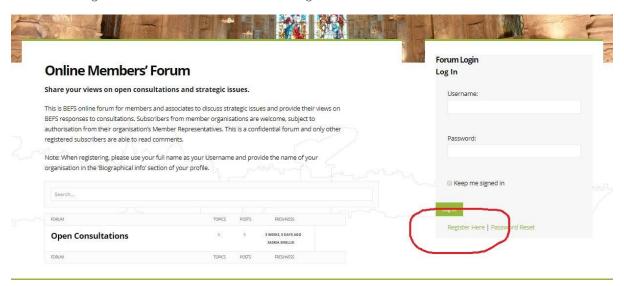

1. To register for the forum, follow the 'Register Here' link.

- 2. On the 'Forum Registration Create an Account' page, please enter your <u>full name</u> as your Username, and your email address.
- 3. The login page will then state 'Registration complete. Please check your email'. Note: depending on your email provider, it can take a while for emails to arrive and they may go to your Junk folder.
- 4. To set a password, click on the link in the email and enter your choice of password.
- 5. Once authorised by BEFS, you will be able to login using your Username and chosen password. Note: authorisation may take a day or two, especially if you are registering outwith office hours.