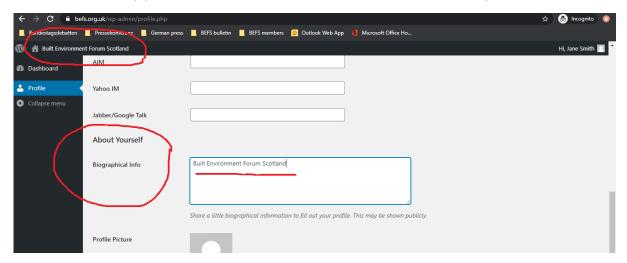

7. In your personal profile, include the name of your organisation under 'Biographical Info'. The rest of the information can be left as it stands. To switch back to the view of the website simply click on 'Built Environment Forum Scotland' in the top left-hand corner.